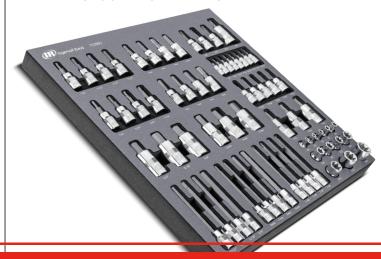

### **SETS INCLUDE**

752001

47 pc. SAE/Metric Master Socket & Accessory Set • 3/8" Drive

752003 - TECH SOLUTIONS™

466 pc. Torx® SAE/Metric Socket & Bit Socket Set • 1/4" Drive • 3/8" Drive • 1/2" Drive