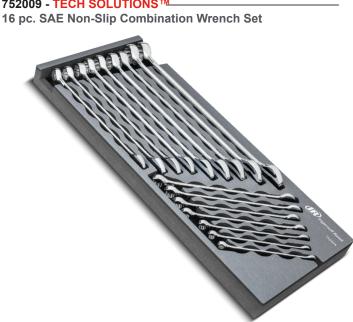

# **MASTER MECHANIC'S DRAWER SETS**

17 pc. Double Injection Screwdriver Set

752013

7 pc. Master Pliers Set

4 pc. Long Reach Pliers Set