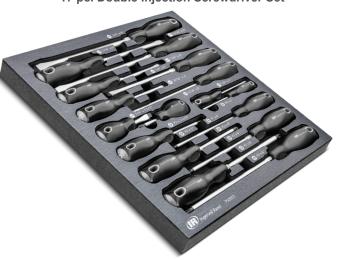

# **MASTER MECHANIC'S DRAWER SETS**

17 pc. Double Injection Screwdriver Set

752013

7 pc. Master Pliers Set

4 pc. Long Reach Pliers Set