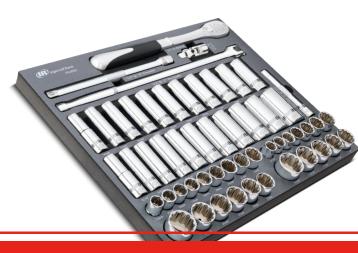

### **SETS INCLUDE**

752001

47 pc. SAE/Metric Master Socket & Accessory Set • 3/8" Drive

752003 - TECH SOLUTIONS™

466 pc. Torx® SAE/Metric Socket & Bit Socket Set • 1/4" Drive • 3/8" Drive • 1/2" Drive