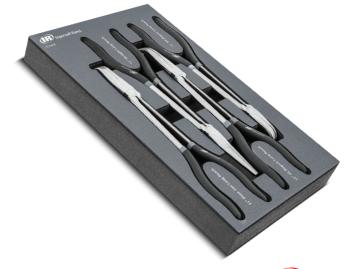

# **MASTER MECHANIC'S DRAWER SETS**

17 pc. Double Injection Screwdriver Set

752013

7 pc. Master Pliers Set

4 pc. Long Reach Pliers Set