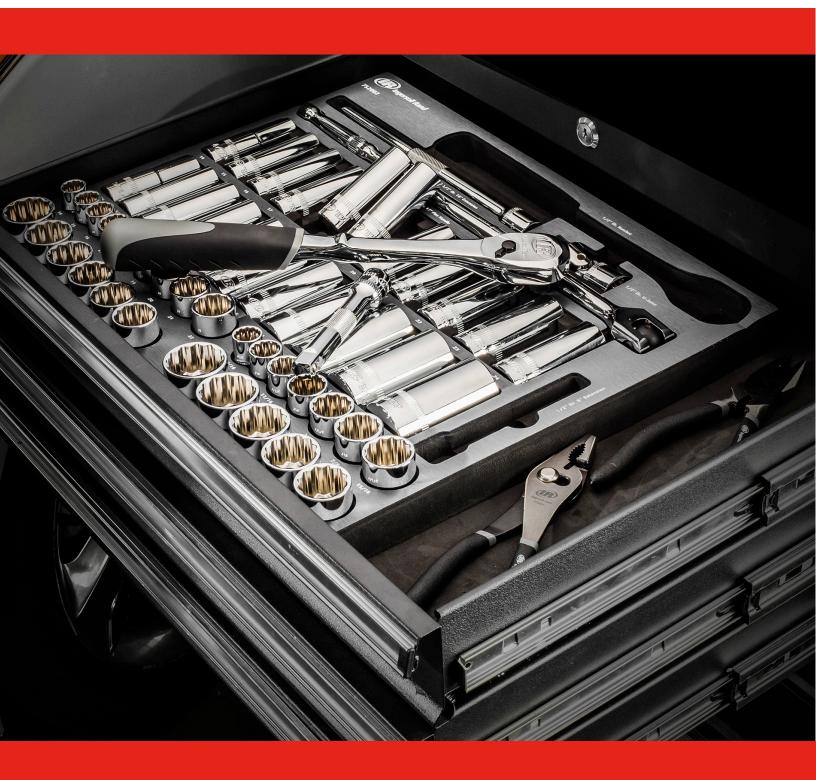

## **MASTER MECHANIC'S DRAWER**

Ingersoll Rand® EVA Tray Master Mechanic's Tool Sets feature laser-cut foam organizer trays that drop easily into any tool chest drawer. Each set combines the most commonly used technician hand tools with 100% size coverage. You can easily build a complete tool collection or add to an existing one with these convenient tool tray sets.

All EVA trays are finished with a brushed aluminum like top layer that adds style and durability to each set. Each tray is clearly marked with the size and type of each tool so you spend less time searching for the right tool and get the job done faster.

### **SETS INCLUDE**

752001

47 pc. SAE/Metric Master Socket & Accessory Set • 3/8" Drive

752003 - TECH SOLUTIONS™

466 pc. Torx® SAE/Metric Socket & Bit Socket Set • 1/4" Drive • 3/8" Drive • 1/2" Drive