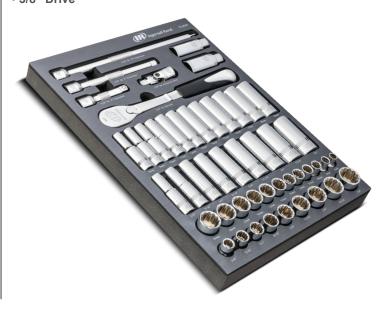

### **SETS INCLUDE**

752001

47 pc. SAE/Metric Master Socket & Accessory Set • 3/8" Drive

752003 - TECH SOLUTIONS™

466 pc. Torx® SAE/Metric Socket & Bit Socket Set • 1/4" Drive • 3/8" Drive • 1/2" Drive