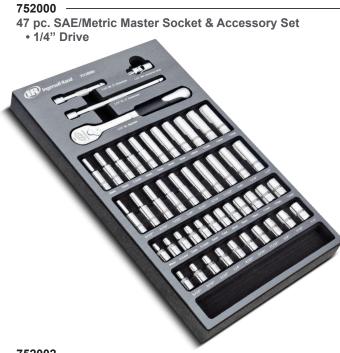

### **SETS INCLUDE**

752001

47 pc. SAE/Metric Master Socket & Accessory Set • 3/8" Drive

752003 - TECH SOLUTIONS™

466 pc. Torx® SAE/Metric Socket & Bit Socket Set • 1/4" Drive • 3/8" Drive • 1/2" Drive