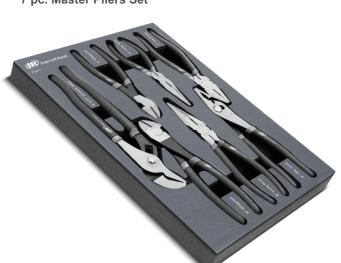

# **MASTER MECHANIC'S DRAWER SETS**

17 pc. Double Injection Screwdriver Set

752013

7 pc. Master Pliers Set

4 pc. Long Reach Pliers Set