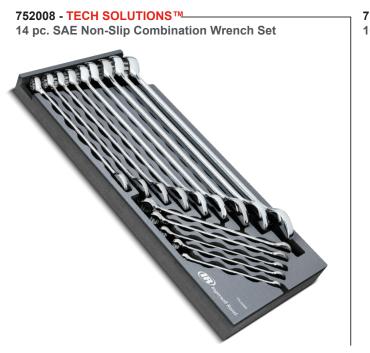

# **MASTER MECHANIC'S DRAWER SETS**

17 pc. Double Injection Screwdriver Set

752013

7 pc. Master Pliers Set

4 pc. Long Reach Pliers Set