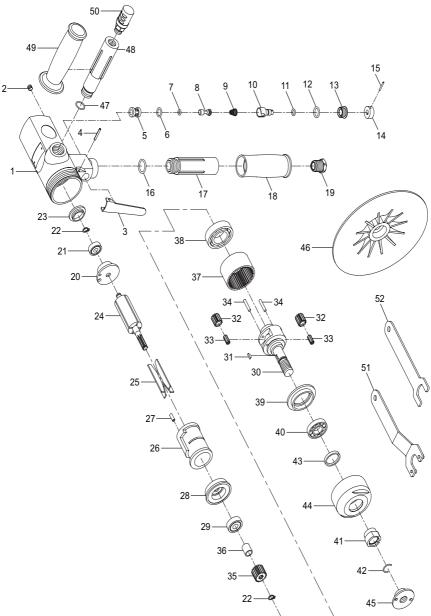

### 318-B, Vertical Polisher - Parts List

(Dwg. TL-319-PLM-2)

#### 319-B, Vertical Sander - Parts List

| ltem | Part Description        | Part Number   | Item | Part Description             | Part Number |
|------|-------------------------|---------------|------|------------------------------|-------------|
|      | Motor Housing Assembly  | 319-B-A40     |      | Front End Plate Assembly     | 319-B-A11   |
| 1    | Motor Housing           |               | 28   | Front End Plate              | 319-B-11    |
|      | Warning Label           | WARNING-39-99 | 29   | Front Rotor Bearing          | 319-B-22    |
|      | Nameplate Label         | 319-B-301     | 1    | Spindle Assembly             | 319-B-A591  |
| 2    | Set Screw               |               | 30   | Spindle                      |             |
|      | Lever Assembly          | 319-B-A273    | 31   | Spindle Key                  | 319-B-253   |
| 3    | Throttle Lever          |               |      | Planet Gear Assembly         | 319-B-A10   |
| 4    | Throttle Lever Pin      |               | 32   | Planet Gear (2 required)     | 319-B-10    |
|      | Throttle Assembly       | 319-B-A302    | 33   | Needle Bearing (2 required)  |             |
| 5    | Throttle Bushing        |               | 34   | Planet Gear Pin (2 required) |             |
| 6    | O-Ring                  |               |      | Pinion Gear Assembly         | 319-B-A551  |
| 7    | Throttle Valve Seal     |               | 35   | Pinion Gear                  | 319-B-551   |
| 8    | Throttle Valve          |               | 36   | Pinion Spacer                |             |
| 9    | Throttle Valve Spring   |               | 22   | Retaining Ring               |             |
| 10   | Speed Regulator         |               | 37   | Ring Gear                    | 319-B-37    |
| 11   | Regulator Seal          |               | 38   | Spindle Bearing              | 319-B-593   |
| 12   | Valve Cap Seal          |               | 39   | Front Arbor Bearing Retainer |             |
| 13   | Throttle Valve Cap      |               | 40   | Front Arbor Bearing          | 319-B-509   |
| 14   | Speed Regulator Knob    |               |      | Clamp Nut Assembly           | 319-B-A86   |
| 15   | Spring Pin              |               | 41   | Clamp Nut                    |             |
|      | Inlet Handle Assembly   | 319-B-A169    | 42   | Spindle Retaining Pin        |             |
| 16   | Inlet Handle Seal       |               | 43   | Oil Seal                     |             |
| 17   | Inlet Handle            |               | 44   | Housing Nut                  | 319-B-200   |
| 18   | Handle Grip             |               | 45   | Pad Nut                      | 319-B-226   |
| 19   | Inlet Bushing           | 319-B-465     | 46   | Pad                          | 319-B-A825  |
|      | Rear End Plate Assembly | 319-B-A12     |      | Exhaust Handle Assembly      | 319-B-A171  |
| 20   | Rear End Plate          |               | 47   | Exhaust Handle O-Ring        |             |
| 21   | Rear Rotor Bearing      | 319-B-97      | 48   | Exhaust Handle               |             |
| 22   | Retaining Ring          |               | 49   | Handle Grip                  |             |
| 23   | Rear Bearing Cap        |               | 50   | Exhaust Deflector            | 319-B-312   |
|      | Rotor Assembly          | 319-B-A53     |      | Wrench Kit                   | 319-B-A69   |
| 24   | Rotor                   |               | 51   | Disk Wrench                  |             |
| 25   | Vane pack (Set of 4)    | 319-B-42-4    | 52   | Arbor Wrench                 |             |
|      | Cylinder Assembly       | 319-B-A3      |      |                              |             |
| 26   | Cylinder                |               |      |                              |             |
| 27   | Cylinder Pin            |               |      |                              |             |