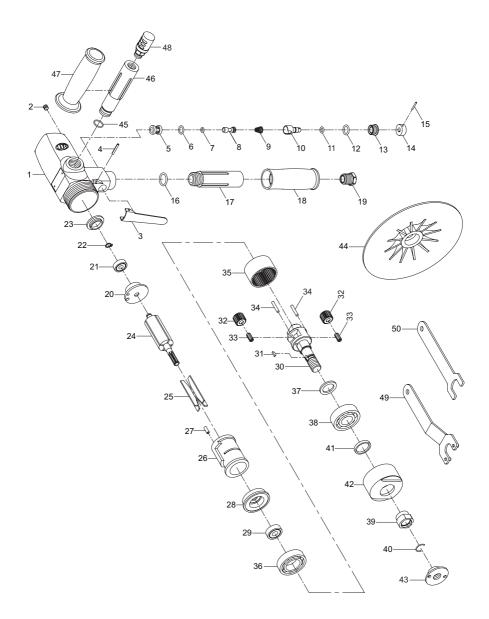

# **Parts Information**

(Dwg. TL-319-PLM-1)

| ltem | Part Description        | Part Number   | Item | Part Description             | Part Number |
|------|-------------------------|---------------|------|------------------------------|-------------|
| 1    | Motor Housing Assembly  | 318-B-A40     |      | Cylinder Assembly            | 318-B-A3    |
|      | Motor Housing           |               | 26   | Cylinder                     |             |
|      | Warning Label           | WARNING-39-99 | 27   | Cylinder Pin                 |             |
|      | Nameplate Label         | 318-B-301     |      | Front End Plate Assembly     | 319-B-A11   |
| 2    | Set Screw               |               | 28   | Front End Plate              | 319-B-11    |
|      | Lever Assembly          | 319-B-A273    | 29   | Front Rotor Bearing          | 319-B-22    |
| 3    | Throttle Lever          |               |      | Spindle Assembly             | 318-B-A591  |
| 4    | Throttle Lever Pin      |               | 30   | Spindle                      |             |
|      | Throttle Assembly       | 319-B-A302    | 31   | Spindle Key                  | 319-B-253   |
| 5    | Throttle Bushing        |               |      | Planet Gear Assembly         | 318-B-A10   |
| 6    | O-Ring                  |               | 32   | Planet Gear (2 required)     | 318-B-10    |
| 7    | Throttle Valve Seal     |               | 33   | Needle Bearing (2 required)  |             |
| 8    | Throttle Valve          |               | 34   | Planet Gear Pin (2 required) |             |
| 9    | Throttle Valve Spring   |               | 35   | Ring Gear                    | 318-B-37    |
| 10   | Speed Regulator         |               | 36   | Spindle Bearing              | 319-B-593   |
| 11   | Regulator Seal          |               | 37   | Front Arbor Washer           |             |
| 12   | Valve Cap Seal          |               | 38   | Front Arbor Bearing          | 318-B-509   |
| 13   | Throttle Valve Cap      |               |      | Clamp Nut Assembly           | 319-B-A86   |
| 14   | Speed Regulator Knob    |               | 39   | Clamp Nut                    |             |
| 15   | Spring Pin              |               | 40   | Spindle Retaining Pin        |             |
|      | Inlet Handle Assembly   | 319-B-A169    | 41   | Oil Seal                     |             |
| 16   | Inlet Handle Seal       |               | 42   | Housing Nut                  | 318-B-200   |
| 17   | Inlet Handle            |               | 43   | Pad Nut                      | 319-B-226   |
| 18   | Handle Grip             |               | 44   | Pad                          | 319-B-A825  |
| 19   | Inlet Bushing           | 319-B-465     |      | Exhaust Handle Assembly      | 319-B-A171  |
|      | Rear End Plate Assembly | 319-B-A12     | 45   | Exhaust Handle O-Ring        |             |
| 20   | Rear End Plate          |               | 46   | Exhaust Handle               |             |
| 21   | Rear Rotor Bearing      | 319-B-97      | 47   | Handle Grip                  |             |
| 22   | Retaining Ring          |               | 48   | Exhaust Deflector            | 319-B-312   |
| 23   | Rear Bearing Cap        |               |      | Wrench Kit                   | 319-B-A69   |
|      | Rotor Assembly          | 319-B-A53     | 49   | Disk Wrench                  |             |
| 24   | Rotor                   |               | 50   | Arbor Wrench                 |             |
| 25   | Vane pack (Set of 4)    | 319-B-42-4    |      |                              |             |