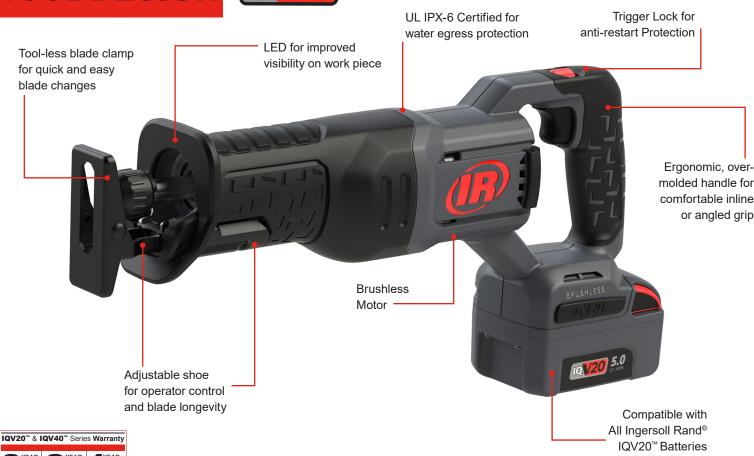

## NEED FOR SPEED? NO PROBLEM.

The Ingersoll Rand® IQV20™ Cordless Reciprocating Saw combines next-level power and speed to cut through steel 20% faster than leading competitor tools. A powerful brushless motor and premium gearing extends tool longevity without sacrificing cutting speed or stalling on the toughest of jobs. A lightweight build and Ingersoll Rand IQV20™ batteries keep you and your tools running all day long. The next generation of sawing technology is here — and it's majorly powerful.