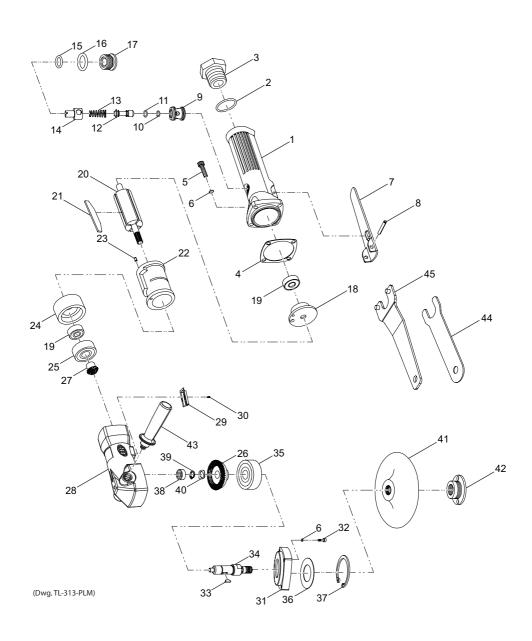

## 313-B and 314-B, Angle Sander and Angle Polisher - Exploded View

## 313-B and 314-B, Angle Sander and Angle Polisher - Parts List

| Item | Part Description         | Part Number | Item | Part Description                       | Part Number   |
|------|--------------------------|-------------|------|----------------------------------------|---------------|
|      | Throttle Handle Assembly | 313-B-A160  |      | Gear Assembly                          |               |
| 1    | Throttle Handle          |             | 1    | for 313-B                              | 313-B-A552    |
| 2    | O-Ring                   | 313-B-282   | 1    | for 314-B                              | 314-B-A552    |
| 3    | Inlet Bushing            | 313-B-565   | 26   | Pinion Gear                            |               |
|      | Gasket Kit               | 313-B-A283  | 27   | Pinion                                 |               |
| 4    | Throttle Gasket          |             | 1    | Angle Housing Assembly                 |               |
| 5    | Cap Screw (4 required)   |             | 1    | for 313-B                              | 313-B-A550    |
| 6    | Lock Washer (4 required) |             | 1    | for 314-B                              | 314-B-A550    |
|      | Lever Assembly           | 313-B-A273  | 28   | Angle Housing                          | 313-40        |
| 7    | Throttle Lever           |             |      | Warning Label                          | WARNING-45-99 |
| 8    | Throttle Lever Pin       |             | 1    | Exhaust Assembly                       | 313-B-A123    |
|      | Throttle Assembly        | 313-B-A302  | 29   | Exhaust Deflector                      |               |
| 9    | Throttle Valve           |             | 30   | Deflector Retaining Screw (2 required) |               |
| 10   | O-Ring                   |             |      | Bearing Housing Assembly               | 313-B-A555    |
| 11   | O-Ring                   |             | 31   | Bearing Housing                        |               |
| 12   | Throttle Valve Stem      |             | 32   | Cap Screw (4 required)                 |               |
| 13   | Throttle Valve Spring    |             | 6    | Lock Washer (4 required)               |               |
| 14   | Speed Regulator          |             |      | Arbor Assembly                         | 313-B-A591    |
| 15   | Regulator Seal           |             | 33   | Arbor Key                              |               |
| 16   | Valve Cap Seal           |             | 34   | Arbor                                  |               |
| 17   | Throttle Valve Cap       |             | 35   | Arbor Lower Bearing                    |               |
|      | Rear End Plate Assembly  | 313-B-A12   | 36   | Spacer                                 |               |
| 18   | Rear End Plate           |             | 37   | Bearing Retaining Ring                 |               |
| 19   | Rotor Bearing            |             | 38   | Rotor Bearing                          |               |
|      | Rotor Assembly           | 313-B-A53   | 39   | Gear Retaining Ring                    |               |
| 20   | Rotor                    |             | 40   | Spring Washer                          |               |
| 21   | Vane Pack (set of 4)     | 313-B-42-4  | Ī    | Pad                                    | 313-B-825-7   |
|      | Cylinder Assembly        | 313-B-A3    | 41   | Pad                                    |               |
| 22   | Cylinder                 |             |      | Pad Warning Label                      | WARNING-1-PAD |
| 23   | Cylinder Alignment Pin   |             | 42   | Pad Nut                                | 313-B-226     |
|      | Front End Plate Assembly | 313-B-A11   | 43   | Dead handle                            | 313-B-48      |
| 24   | Front End Plate          |             |      | Wrench Kit                             | 313-B-69      |
| 19   | Rotor Bearing            |             | 44   | Arbor Wrench                           |               |
| 25   | Pinion Bearing           |             | 45   | Disc Wrench                            |               |
|      |                          | •           | -    |                                        |               |