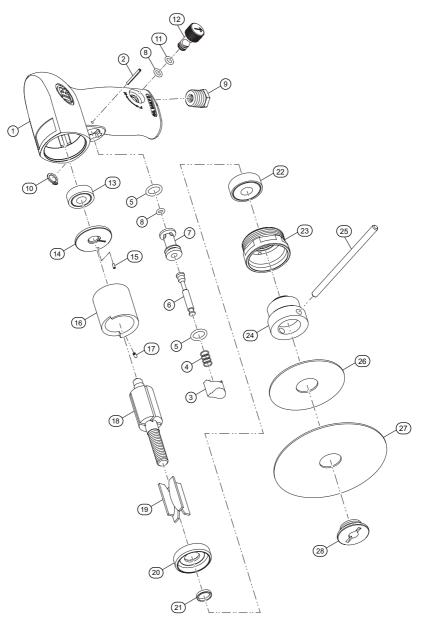

## 317-B, High Speed Air Sander - Exploded View

(Dwg. TL-317-PLM-1)

## 317-B, High Speed Air Sander - Parts List

| Item | Part Description        | Part Number   | Item | Part Description         | Part Number |
|------|-------------------------|---------------|------|--------------------------|-------------|
| *    | Housing Assembly        | 317-B-A40     | *    | Front End Plate Assembly | 317-B-A11   |
| 1    | Motor Housing           | 317-B-40      | 20   | Front End Plate          |             |
| *    | Nameplate Label         | 317-B-301     | 21   | Rotor Spacer             |             |
| *    | Warning Label           | WARNING-39-99 | 22   | Front Rotor Bearing      |             |
| *    | Trigger Assembly        | 317-B-A93     | 23   | Motor Lock Nut           | 317-B-27    |
| 2    | Spring Pin              |               | 24   | Flange                   | 317-B-26    |
| 3    | Trigger                 |               | 25   | Insert Holding Tool      | 317-B-226   |
| 4    | Spring                  |               | *    | Backing Pads             | 317-B-825   |
| 5    | O-Ring (2 required)     |               | 26   | Backing Pad 3"           |             |
| 6    | Valve Stem              |               | 27   | Backing Pad 5"           |             |
| 7    | Throttle Valve          |               | 28   | Pad Nut                  | 317-B-86    |
| 8    | O-Ring                  |               | *    | Tool Repair Kit          | 317-B-TRK1  |
| 9    | Inlet Bushing           | 317-B-38      | 2    | Spring Pin               |             |
| *    | Regulator Assembly      | 317-B-A249    | 3    | Trigger                  |             |
| 10   | Retaining Ring          |               | 4    | Spring                   |             |
| 8    | O-Ring                  |               | 5    | O-Ring (2 required)      |             |
| 11   | O-Ring                  |               | 6    | Valve Stem               |             |
| 12   | Regulator               |               | 7    | Throttle Valve           |             |
| *    | Rear End Plate Assembly | 317-B-A12     | 8    | O-Ring (2 required)      |             |
| 13   | Rear Rotor Bearing      |               | 10   | Retaining Ring           |             |
| 14   | Rear End Plate          |               | 11   | O-Ring                   |             |
| 15   | Rear End Plate Dowel    |               | 12   | Regulator                |             |
| *    | Cylinder Assembly       | 317-B-A3      | 13   | Rear Rotor Bearing       |             |
| 16   | Cylinder                |               | 22   | Front Rotor Bearing      |             |
| 17   | Cylinder Pin            |               | 26   | Backing Pad 3"           |             |
| 18   | Rotor                   | 317-B-53      | 27   | Backing Pad 5"           |             |
| 19   | Vane Pack (set of 4)    | 317-B-42-4    |      | •                        |             |

<sup>\*</sup> Indicates not illustrated.