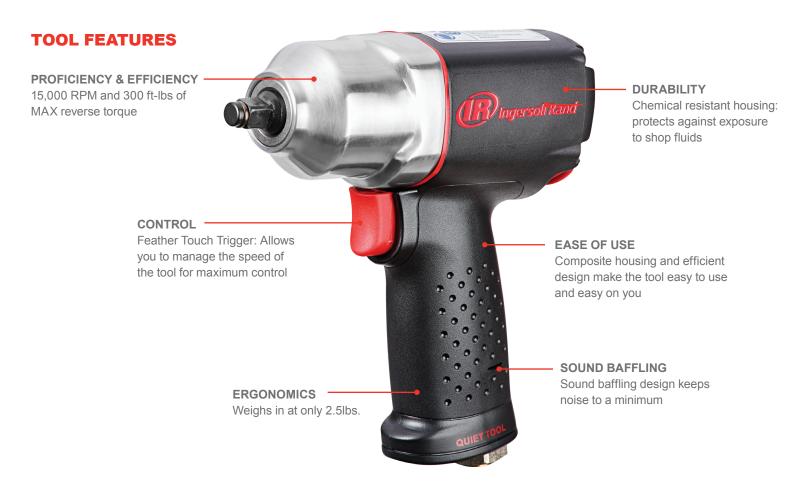

## Ingersoll Rand® 2115QXPA 3/8" Impact Wrench

The Ingersoll Rand 2115QXPA Series 3/8" Impact Wrench was built on the hardworking and respected foundation laid by the 2115TiMAX. The result is light, quiet and powerful, an impact wrench that delivers an incredible level of performance and power at a cost that won't punish your wallet. The 2115QXPA is the finely tuned and finely crafted impact wrench you need to tackle your everyday jobs in the toughest environments.

## **SPECS**

| 2115QXPA 3/8" Impact Wrench |                     |                                     |                                     |      |                     |                   |                    |                         |
|-----------------------------|---------------------|-------------------------------------|-------------------------------------|------|---------------------|-------------------|--------------------|-------------------------|
| Model                       | Drive Size,<br>Type | MAX Reverse<br>Torque<br>ft-lb (Nm) | MAX Forward<br>Torque<br>ft-lb (Nm) | ВРМ  | Free Speed<br>(rpm) | Weight Ib<br>(kg) | Length<br>in. (mm) | Sound<br>Level<br>dB(A) |
| 2115QXPA                    | 3/8"                | 300 (407)                           | 250 (339)                           | 1500 | 15,000              | 2.5 (1.1)         | 5.95 (155)         | 89.7                    |