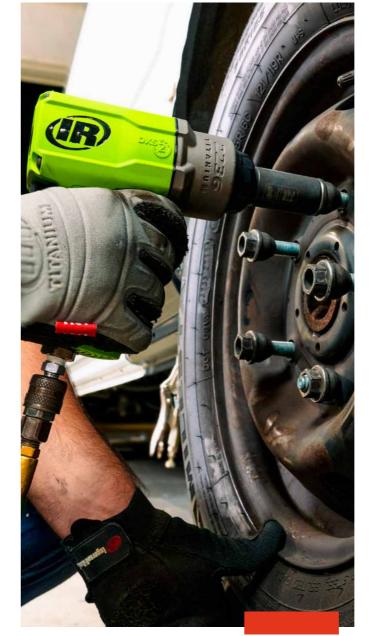

## **Frustration-Free Productivity**

Save space in your toolkit with the right tool for every time and place. Fast-swapping DXS® accessories let you configure the tool for the job at hand.

# **Get The Most Out Of Your Investment**

Increase your time in service and save replacement costs by simply switching out worn or broken drives to get the tool working like new.