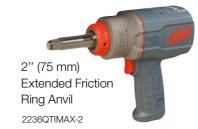

-fitting DXS® attachments deliver up to 15% more motor torque to fasteners¹, making the tools more effective – so you never lose power.

<sup>1</sup>Compared to traditional square drive sockets

## **Frustration-Free Productivity**

Save space in your toolkit with the right tool for every time and place. Fast-swapping DXS® accessories let you configure the tool for the job at hand.

# **Get The Most Out Of Your Investment**

Increase your time in service and save replacement costs by simply switching out worn or broken drives to get the tool working like new.



## Patented Technology

Our spline drive design eliminates the frustration of power loss from wornout sockets and square drive anvils by delivering up to 20% longer wear.

#### Available Configurations

\*includes anvil shown









#### Available in Three High-Visibilty Colors





## One Tool. Endless Productivity.

Meet the industry's most compact high torque impact wrench: 2236 MAX Series featuring 2040 Nm of breakaway torque and trade-tested durability to withstand the rigors of the job site.

**DXS®** Drive Xchange System™



\* Global Patents Pending, \*\* Compared to 2235QTiMAX, \*\*\* Compared to 2235TiMAX

## Coming Soon!

**W7153 DXS® Cordless** Impact Wrench



The New W7153 DXS® Cordless Impact Wrench delivers the power of pneumatic in a cordless design for best-in-class torque. Backed by a NEW 5-year Limited Warranty that stands behind our legendary quality.





## Did you know?

Tool adapters can cause up to 30% torque loss. DXS® attachments are tight-fitting and deliver more motor torque to fasten