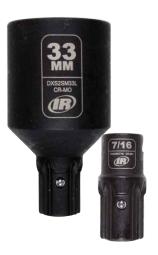

#### How does it work?

DXS® uses a proprietary spline-type interface that fits tighter and has more load bearing surface than a traditional square drive. 10 different interchangeable drives swap out quickly, so you save time and stay in service. Simply switch out anvils and sockets to the needed drive size and length – no adapters necessary!

## Did you know?

DXS® Impact Sockets are made from chrome molybdenum (CR-MO) alloy steel for exceptional strength and durability – and provide easier access to tight spaces with up to 19 mm shorter tool length².

 $^2\!When$  used with Ingersoll Rand® DXS® impact wrenches

Socket Sets (Individual sockets available.)

**DXSK2M15L** - DXS2<sup>™</sup> Drive Deep Metric Impact Socket Set, 15-Piece

**DXSK2M15** - DXS2™ Drive Standard Metric Impact Socket Set, 15-Piece