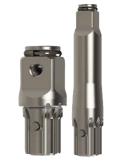

#### **DXS**® DRIVE XCHANGE SYSTEM™ **ANVILS**

#### Anvil Sets (Individual anvils available.)

AK33H

3 pc set: 3/8", 1/2", 3/4"

**K62H** pc set: 1/2", 3/4'

1/2" x 2" (50 mm)

**AK43H**3 pc set: 3/4",
1/2" x 2" (50 mm)
1/2" x 4" (100 mm)

AK42H

2 pc set: