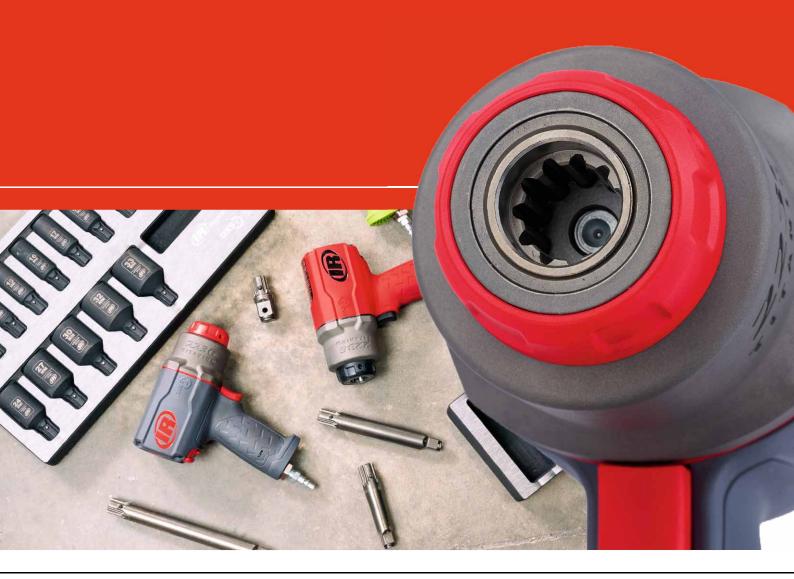

# One Tool. Endless Productivity.

**DXS® Drive Xchange System™** Series

## What is it?

The DXS® Drive Xchange System™ is a patented system of impact wrenches and interchangeable drive accessories that let you perform multiple jobs with one tool.

Drive

Xchange System™

#### How does it work?

DXS® uses a proprietary spline-type interface that fits tighter and has more load bearing surface than a traditional square drive. 10 different interchangeable drives swap out quickly, so you save time and stay in service. Simply switch out anvils and sockets to the needed drive size and length – no adapters necessary!

## Interchangeable Game-Changer

DXS® Drive Xchange System™ provides increased productivity, extended tool life, and multi-job functionality without clunky adapters that drain your tool's power.