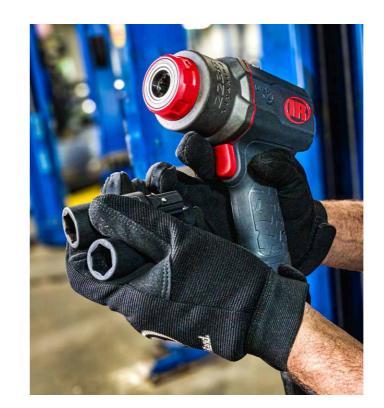

#### Available in Three High-Visibilty Colors

## One Tool. Endless Productivity.

Meet the industry's most compact high torque impact wrench: 2236 MAX Series featuring 2040 Nm of breakaway torque and trade-tested durability to withstand the rigors of the job site.