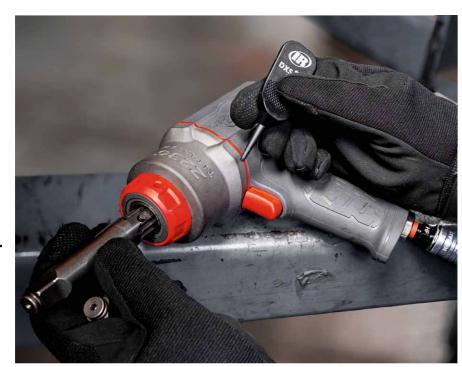

#### How does it work?

DXS® uses a proprietary spline-type interface that fits tighter and has more load bearing surface than a traditional square drive. 10 different interchangeable drives swap out quickly, so you save time and stay in service. Simply switch out anvils and sockets to the needed drive size and length – no adapters necessary!

## **Frustration-Free Productivity**

Save space in your toolkit with the right tool for every time and place. Fast-swapping DXS® accessories let you configure the tool for the job at hand.