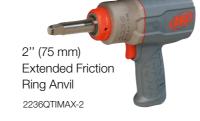

itting DXS® attachments deliver up to 15% more motor torque to fasteners¹, making the tools more effective – so you never lose power.

<sup>1</sup>Compared to traditional square drive sockets

## **Frustration-Free Productivity**

Save space in your toolkit with the right tool for every time and place. Fast-swapping DXS® accessories let you configure the tool for the job at hand.

# **Get The Most Out Of Your Investment**

Increase your time in service and save replacement costs by simply switching out worn or broken drives to get the tool working like new.



## Patented Technology

Our spline drive design eliminates the frustration of power loss from wornout sockets and square drive anvils by delivering up to 20% longer wear.

#### Available Configurations

\*includes anvil shown









#### Available in Three High-Visibilty Colors





## One Tool. Endless Productivity.

Meet the industry's most compact high torque impact wrench: 2236 MAX Series featuring 2040 Nm of breakaway torque and trade-tested durability to withstand the rigors of the job site.

**DXS®** Drive Xchange System™



\* Global Patents Pending, \*\* Compared to 2235QTiMAX, \*\*\* Compared to 2235TiMAX

## Coming Soon!

**W7153 DXS® Cordless** Impact Wrench



The New W7153 DXS® Cordless Impact Wrench delivers the power of pneumatic in a cordless design for best-in-class torque. Backed by a NEW 5-year Limited Warranty that stands behind our legendary quality.





## Did you know?

Tool adapters can cause up to 30% torque loss. DXS® attachments are tight-fitting and deliver more motor torque to fastener