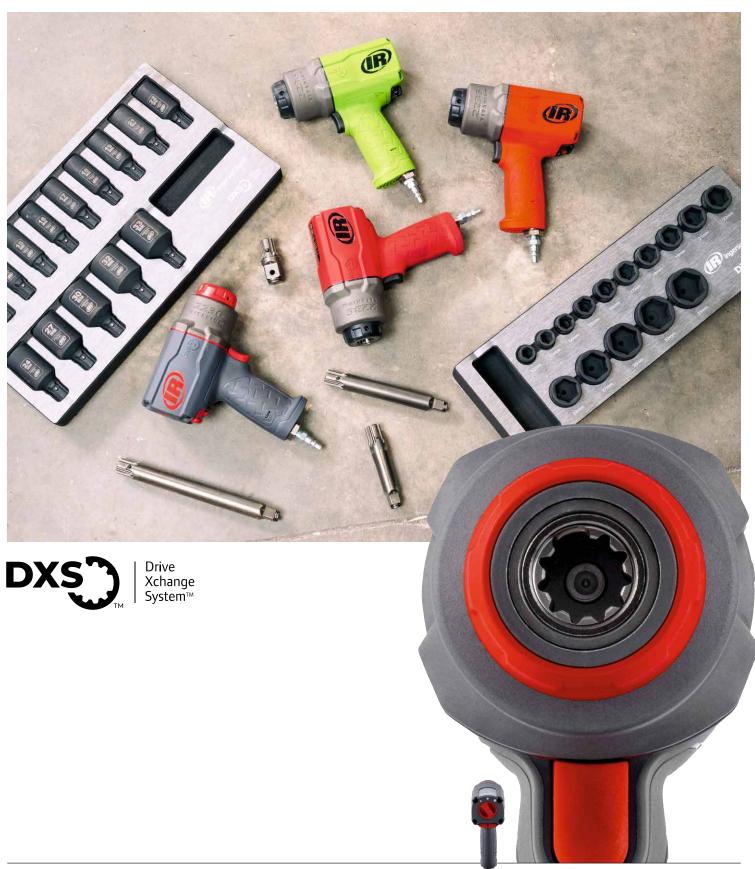

# One Tool. Endless Productivity.

**DXS® Drive Xchange System™** Series

## What is it?

The DXS® Drive Xchange System™ is a patented system of impact wrenches and interchangeable drive accessories that let you perform multiple jobs with one tool.

Drive

Xchange System™

#### How does it work?

DXS® uses a proprietary spline-type interface that fits tighter and has more load bearing surface than a traditional square drive. 10 different interchangeable drives swap out quickly, so you save time and stay in service. Simply switch out anvils and sockets to the needed drive size and length – no adapters necessary!

## Interchangeable Game-Changer

DXS® Drive Xchange System™ provides increased productivity, extended tool life, and multi-job functionality without clunky adapters that drain your tool's power.