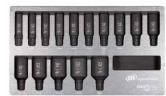

 $^2\!When$  used with Ingersoll Rand® DXS® impact wrenches

Socket Sets (Individual sockets available.)

**DXSK2M15L** - DXS2<sup>™</sup> Drive Deep Metric Impact Socket Set, 15-Piece

**DXSK2M15** - DXS2™ Drive Standard Metric Impact Socket Set, 15-Piece

**DXSK2H14L** - DXS2<sup>™</sup> Drive Hex Deep SAE (Imperial) Impact Socket Set, 14-Piece

**DXSK2H14** - DXS2<sup>™</sup> Drive Standard SAE (Imperial) Impact Socket Set, 14-Piece