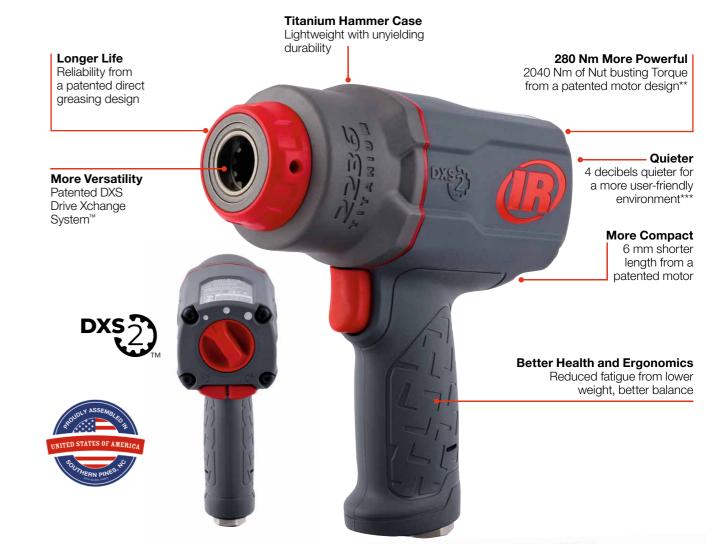

## One Tool. Endless Productivity.

Meet the industry's most compact high torque impact wrench: 2236 MAX Series featuring 2040 Nm of breakaway torque and trade-tested durability to withstand the rigors of the job site.

**DXS®** Drive Xchange System™

\* Global Patents Pending, \*\* Compared to 2235QTiMAX, \*\*\* Compared to 2235TiMAX

### **Never Lose Power**

The DXS® system features torque that works smarter, not harder. Tight-fitting DXS® attachments deliver up to 15% more motor torque to fasteners¹, making the tools more effective – so you never lose power.

## Patented Technology

Our spline drive design eliminates the frustration of power loss from wornout sockets and square drive anvils by delivering up to 20% longer wear.