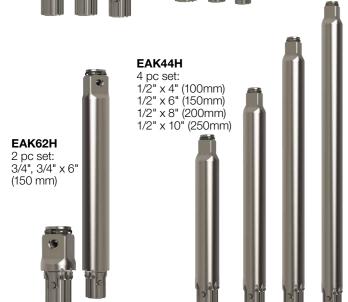

#### **DXS**® DRIVE XCHANGE SYSTEM™ **ANVILS**

#### Anvil Sets (Individual anvils available.)

AK33H

3 pc set: 3/8", 1/2", 3/4"

**K62H** pc set: 1/2", 3/4'

1/2" x 2" (50 mm)

**AK43H**3 pc set: 3/4",
1/2" x 2" (50 mm)
1/2" x 4" (100 mm)

AK42H

2 pc set: