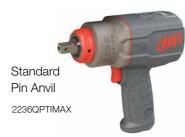

ht-fitting DXS® attachments deliver up to 15% more motor torque to fasteners¹, making the tools more effective – so you never lose power.

<sup>1</sup>Compared to traditional square drive sockets

## **Frustration-Free Productivity**

Save space in your toolkit with the right tool for every time and place. Fast-swapping DXS® accessories let you configure the tool for the job at hand.

# **Get The Most Out Of Your Investment**

Increase your time in service and save replacement costs by simply switching out worn or broken drives to get the tool working like new.



## Patented Technology

Our spline drive design eliminates the frustration of power loss from wornout sockets and square drive anvils by delivering up to 20% longer wear.

#### Available Configurations

\*includes anvil shown









#### Available in Three High-Visibilty Colors





## One Tool. Endless Productivity.

Meet the industry's most compact high torque impact wrench: 2236 MAX Series featuring 2040 Nm of breakaway torque and trade-tested durability to withstand the rigors of the job site.

**DXS®** Drive Xchange System™



\* Global Patents Pending, \*\* Compared to 2235QTiMAX, \*\*\* Compared to 2235TiMAX

## Coming Soon!

**W7153 DXS® Cordless** Impact Wrench



The New W7153 DXS® Cordless Impact Wrench delivers the power of pneumatic in a cordless design for best-in-class torque. Backed by a NEW 5-year Limited Warranty that stands behind our legendary quality.





## Did you know?

Tool adapters can cause up to 30% torque loss. DXS® attachments are tight-fitting and deliver more motor torque to fast