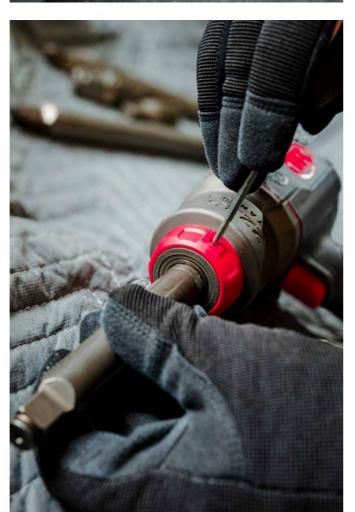

#### How does it work?

DXS® uses a proprietary spline-type interface that fits tighter and has more load bearing surface than a traditional square drive. 10 different interchangeable drives swap out quickly, so you save time and stay in service. Simply switch out anvils and sockets to the needed drive size and length – no adapters necessary!

### **Never Lose Power**

The DXS® system features torque that works smarter, not harder. Tight-fitting DXS® attachments deliver up to 15% more motor torque to fasteners¹, making the tools more effective – so you never lose power.