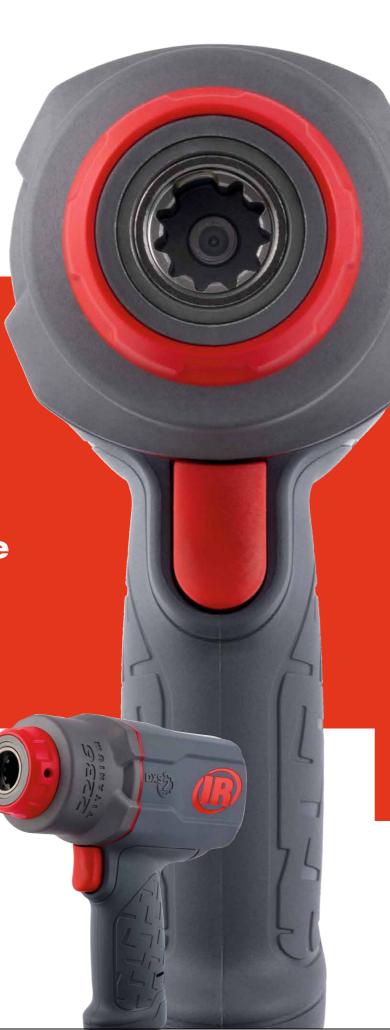

## One Tool. Endless Productivity.

Meet the industry's most compact high torque impact wrench: 2236 MAX Series featuring 2040 Nm of breakaway torque and trade-tested durability to withstand the rigors of the job site.

**DXS®** Drive Xchange System™

\* Global Patents Pending, \*\* Compared to 2235QTiMAX, \*\*\* Compared to 2235TiMAX