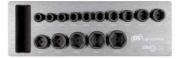

#### Anvil Sets (Individual anvils available.)

AK33H

3 pc set: 3/8", 1/2", 3/4"

**K62H** pc set: 1/2", 3/4'

1/2" x 2" (50 mm)

**AK43H**3 pc set: 3/4",
1/2" x 2" (50 mm)
1/2" x 4" (100 mm)

AK42H

2 pc set: