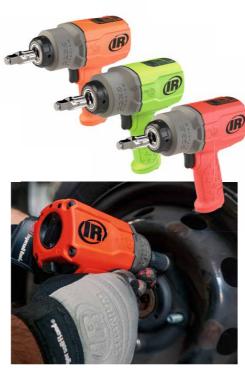

#### Available in Three High-Visibilty Colors

## One Tool. Endless Productivity.

Meet the industry's most compact high torque impact wrench: 2236 MAX Series featuring 2040 Nm of breakaway torque and trade-tested durability to withstand the rigors of the job site.