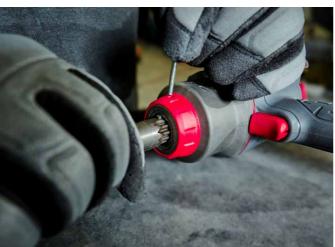

#### How does it work?

DXS® uses a proprietary spline-type interface that fits tighter and has more load bearing surface than a traditional square drive. 10 different interchangeable drives swap out quickly, so you save time and stay in service. Simply switch out anvils and sockets to the needed drive size and length – no adapters necessary!

## Patented Technology

Our spline drive design eliminates the frustration of power loss from wornout sockets and square drive anvils by delivering up to 20% longer wear.