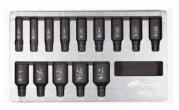

 $^2\!When$  used with Ingersoll Rand® DXS® impact wrenches

Socket Sets (Individual sockets available.)

**DXSK2M15L** - DXS2<sup>™</sup> Drive Deep Metric Impact Socket Set, 15-Piece

**DXSK2M15** - DXS2™ Drive Standard Metric Impact Socket Set, 15-Piece

**DXSK2H14L** - DXS2<sup>™</sup> Drive Hex Deep SAE (Imperial) Impact Socket Set, 14-Piece

**DXSK2H14** - DXS2<sup>™</sup> Drive Standard SAE (Imperial) Impact Socket Set, 14-Piece