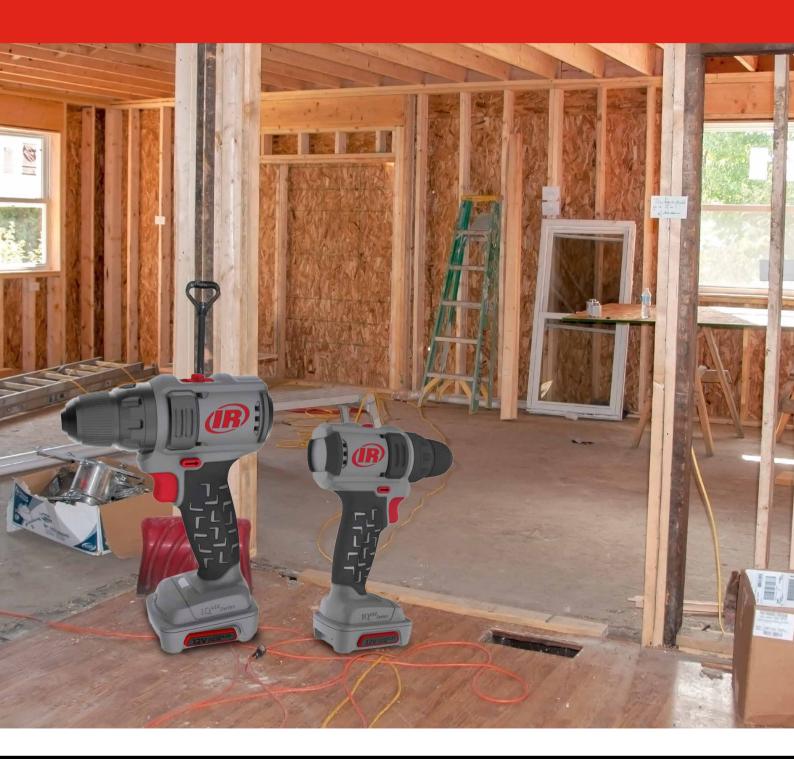

## PORTABLE. POWERFUL. AND CREATIVE IQV12<sup>™</sup> SERIES CORDLESS DRILL DRIVER D1131

When creativity meets portability, everything becomes possible!

We proudly introduce Ingersoll Rand D1131 IQV12™ lithium electric hand drill, your prefect right hand for home repair and DIY projects. Lightweight design and powerful performance, to provide you with excellent operating experience. No longer worry about the bondage of the power cord, just a single charge, you can complete a series of tasks. Whether it is installing furniture, hanging pictures, or repairing home facilities, this electric drill can easily do the job. Compact appearance, excellent functions, to help you easily complete a variety of projects. Not only that, our lithium electric hand drills are also equipped with a variety of accessories to ensure that you can handle a variety of different tasks. Fast, efficient and convenient, in the 12V lithium electric hand drill, add a lot of color to your DIY life!