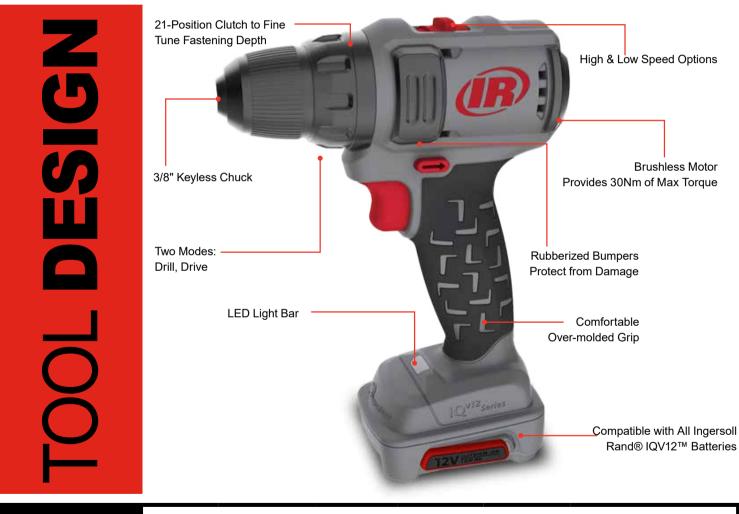

| <b>D1131</b><br>IQV12 <sup>™</sup> SERIES            | Model        | System                                  | Chuck Size            | MAX Torque | RPM       | Length<br>mm | Weight<br><sup>kg</sup> |
|------------------------------------------------------|--------------|-----------------------------------------|-----------------------|------------|-----------|--------------|-------------------------|
| CORDLESS<br>DRILL DRIVER                             | D1131        | IQV12™                                  | 3/8" Keyless<br>Chuck | 30         | 500/1,700 | 158          | 0.94                    |
| AVAILABLE KITS                                       | D1131-K22-AP | D1131 Kits with BL1204*2, and BC1122-AP |                       |            |           |              |                         |
| D1131-K22-KP D1131 Kits with BL1204*2, and BC1122-KR |              |                                         |                       |            |           |              |                         |
|                                                      | D1131-K22-JP | D1131 Kits with BL1204*2, and BC1122-JP |                       |            |           |              |                         |