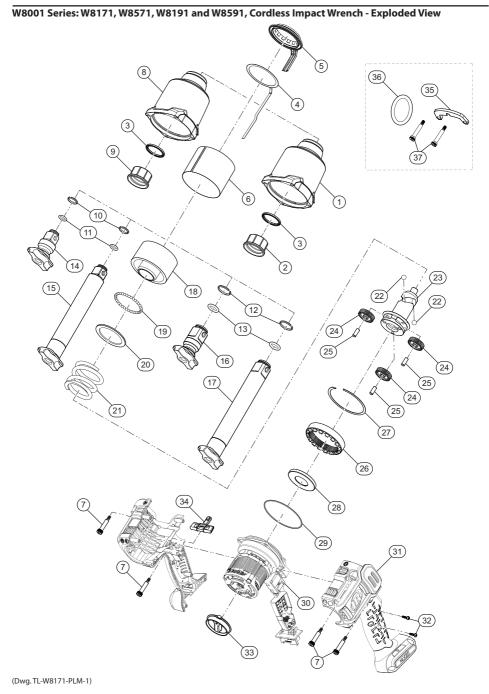

Ingersoll Rand.

TL-W8171-PLM Edition 2 December 2023

| Item | Part Description                  | Part Number (CCN)    | Item     | Part Description                           | Part Number (CCN)            |
|------|-----------------------------------|----------------------|----------|--------------------------------------------|------------------------------|
|      | Hammer Case Kit                   | TK-W8171-727         |          | Mechanism Kit                              | TK-W8171-675                 |
| 1    | Hammer Case                       |                      | 18       | Hammer                                     |                              |
| 2    | Bushing, Hammer Case              |                      | 19       | Thrust Ball (37 required)                  |                              |
| 3    | Nose Seal                         |                      | 20       | Thrust Washer                              |                              |
| 4    | COB LED                           |                      | 21       | Spring                                     |                              |
| 5    | Lens Assembly                     |                      | 22       | Cam Ball (2 required)                      |                              |
| 6    | Hammer Case Sleeve                |                      | 23       | Cam Shaft                                  |                              |
| 7    | HC Shoulder Screw<br>(4 required) |                      | 24       | Gear Kit<br>Planet Gear (3 required)       | TK-W8171-GRK                 |
|      | Hammer Case Kit, Extended         | TK-W8571-727         | 24       | Gear Pin (3 required)                      |                              |
| 8    | Hammer Case                       |                      | 25       |                                            |                              |
| 9    | Bushing, Hammer Case              |                      | 26       | Ring Gear                                  |                              |
| 3    | Nose Seal                         |                      |          | Retaining Ring                             |                              |
| 4    | COB LED                           |                      | 28<br>29 | Cam Shaft Bushing                          | TP-W8171-039                 |
| 5    | Lens Assembly                     |                      | 29       | Hammer Case O-Ring                         | TP-W8171-282                 |
| 6    | Hammer Case Sleeve                |                      | 20       | Motor Kit                                  | TK-W8171-MRK                 |
| 7    | HC Shoulder Screw                 | -                    | 30       | Motor Assembly                             |                              |
|      | (4 required)                      |                      | 29       | Hammer Case O-Ring                         | <br>TK W0171 040             |
|      | Socket Retainer Kit               | 2145-K425 (47118112) | 31       | Housing Kit                                | TK-W8171-040                 |
| 10   | Socket Retainer Spring            |                      | 32       | Housing Set<br>Housing Screw (10 required) |                              |
| 11   | O-Ring                            |                      | 33       | Regulator Assembly                         | <br>W7152-249A (47541967001) |
|      | Socket Retainer Kit               | 2155-K425 (47118120) | 34       | Forward/Reverse Actuator                   | TP-W8171-075                 |
| 12   | Socket Retainer Spring            |                      | 54       | Hanger Kit                                 | TK-W8171-600                 |
| 13   | O-Ring                            |                      | 35       | Hanger Bracket                             |                              |
|      | Anvil Kit, 3/4"                   | TK-W8171-726         | 36       | Ring                                       |                              |
| 14   | Anvil                             |                      | - 30     | HC Shoulder Screw Long                     |                              |
| 10   | Socket Retainer Spring            |                      | 37       | (2 required)                               |                              |
| 11   | O-Ring                            |                      |          | Fastener Kit                               | TK-W8171-105                 |
|      | Anvil Kit, Extended 3/4"          | TK-W8571-726         | 7        | HC Shoulder Screw<br>(4 required)          |                              |
| 15   | Anvil                             |                      |          |                                            |                              |
| 10   | Socket Retainer Spring            |                      | 32       | Housing Screw (10 required)                |                              |
| 11   | O-Ring                            |                      | *        | Battery                                    | BL2022 (47515902001)         |
|      | Anvil Kit, 1"                     | TK-W8191-726         | *        | Battery Charger                            | BC1121(47507879001)          |
| 16   | Anvil                             |                      | *        | Protective Battery Boot                    | BL2010-Boot (47510964001)    |
| 12   | Socket Retainer Spring            |                      | *        | Protective Tool Boot                       | W8001-BOOT                   |
| 13   | O-Ring                            |                      |          |                                            |                              |
|      | Anvil Kit, Extended 1"            | TK-W8591-726         |          |                                            |                              |
| 17   | Anvil                             |                      |          |                                            |                              |
| 12   | Socket Retainer Spring            |                      |          |                                            |                              |
| 12   |                                   |                      |          |                                            |                              |